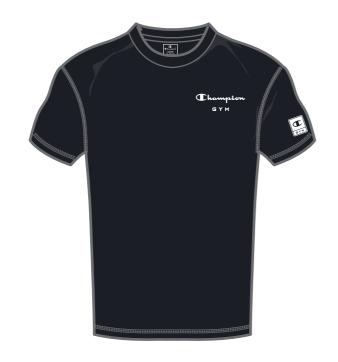

# CHAMPION G Y M

**CHAMPION GYM** 

Fabric

WICKING RENE GRID POLY MESH (100 GR) + QUICK DRY + AGION TREATMENT

217747

NBK/NBK KK001

WRG/NBK **ES002** 

**BRANDING IS ALWAYS IN CONTRAST COLOR** 

**CHAMPION GYM** 

Fabric

WICKING RENE GRID POLY MESH (100 GR) + QUICK DRY + AGION TREATMENT

218036 **AS 217747 BUT SINGLE PACK** 

WRG ES002

WRG **ES002** 

NBK KK001

SPO OS017