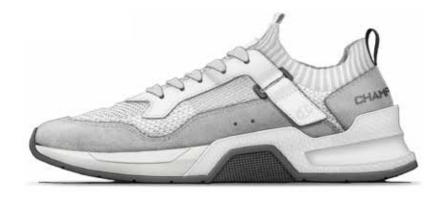

TREATMENT





115620 **AS 115183 BUT SINGLE PACK** 

Fabric

NWD QUICK-DRY COMPACT STRETCH POLY JERSEY (280 GR) **T** 

+ AGION TREATMENT



115182 LOGO POSITIONING CHANGED

NBK/WHT KK001

NBK/SLP KK002







115186

NBK KK001

**LOGO POSITIONING CHANGED** 

115185 LOGO POSITIONING CHANGED NBK KK001 NWD QUICK-DRY COMPACT STRETCH POLY JERSEY (280 GR) **F Y M** + AGION TREATMENT





115348
LOGO POSITIONING CHANGED







# Accessories for the "ADVANCED" consumer







805605

**SPORT** 

BOTTLE



#### **S21871 X ROUNDER**



**ES007 GPA/SYF** 



**BS501 NNY/ORANGE** 



**KK002 NBK/WHT** 

#### **S21870 GC INTERMEDIATE**



**ES007 GPA/SYF** 



**KK001 TRIPLE NBK** 

#### **S11446 X ROUNDER**



**WW001 WHT** 



**PS013 PINK** 



**KK002 NBK/WHT** 

#### **S11447 GC INTERMEDIATE**



**WW001 WHT** 



KK001 NBK/PINK

# CHAMPION G Y M



**3 COLOR AVAILABLE** 





NBK KK001



XXXXXX (CODICE SET)



**3 COLOR AVAILABLE** 





NBK KK001



# CHAMPION G Y M



**3 COLOR AVAILABLE** 

+



NBK KK001

+
STARTER SHOE





**3 COLOR AVAILABLE** 

+



NBK KK001

+
ADVANCED SHOE