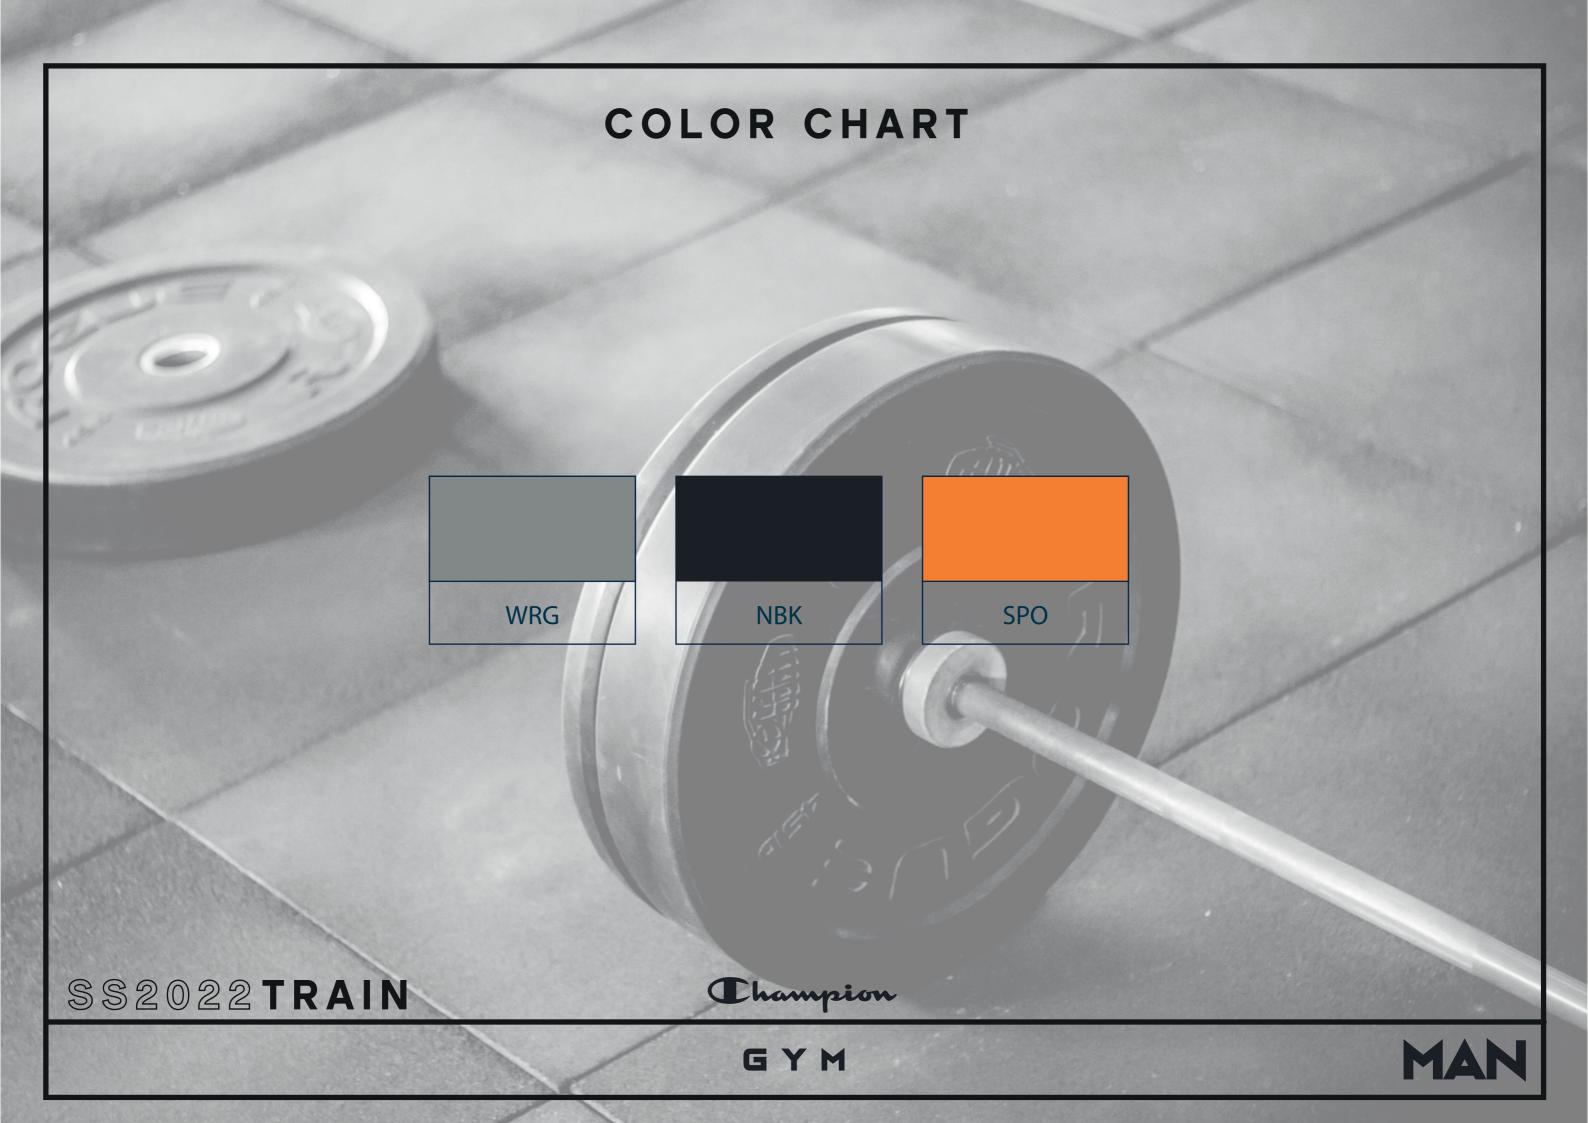

# CHAMPION G Y M

**CHAMPION GYM** 

Fabric

WICKING RENE GRID POLY MESH (100 GR) + QUICK DRY + AGION TREATMENT

217747

NBK/NBK KK001

WRG/NBK **ES002** 

**BRANDING IS ALWAYS IN CONTRAST COLOR** 

**CHAMPION GYM** 

Fabric

WICKING RENE GRID POLY MESH (100 GR) + QUICK DRY + AGION TREATMENT

218036 **AS 217747 BUT SINGLE PACK** 

WRG ES002

WRG **ES002** 

NBK KK001

SPO OS017

**CHAMPION GYM** 

TCV QUICK DRY BI-STRETCH POLY WOVEN (120 GR) + AGION TREATMENT

**Zip Pocket** 

NBK KK001

217547

**NBK** KK001

**CHAMPION GYM** 

Fabric

115183

QUICK DRY STRETCH BLENDED POLY-TENCEL JERSEY (190 GR) + AGION TREATMENT

Fabric

QUICK DRY STRETCH BLENDED POLY-TENCEL JERSEY (190 GR) + AGION TREATMENT

115620 **AS 115183 BUT SINGLE PACK** 

Fabric

NWD QUICK-DRY COMPACT STRETCH POLY JERSEY (280 GR) **T** 

+ AGION TREATMENT

115182 LOGO POSITIONING CHANGED

NBK/WHT KK001

NBK/SLP KK002

115186

NBK KK001

**LOGO POSITIONING CHANGED** 

115185 LOGO POSITIONING CHANGED NBK KK001 NWD QUICK-DRY COMPACT STRETCH POLY JERSEY (280 GR) **F Y M** + AGION TREATMENT