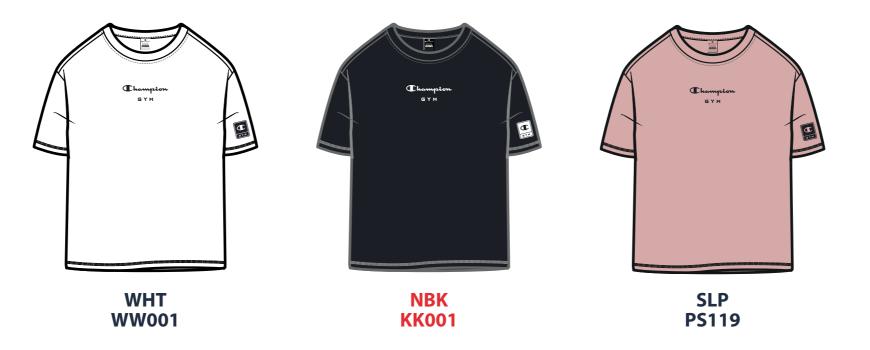

+ AGION TREATMENT

115182 LOGO POSITIONING CHANGED

NBK/WHT KK001

NBK/SLP KK002

115186

NBK KK001

**LOGO POSITIONING CHANGED** 

115185 LOGO POSITIONING CHANGED NBK KK001 NWD QUICK-DRY COMPACT STRETCH POLY JERSEY (280 GR) **F Y M** + AGION TREATMENT