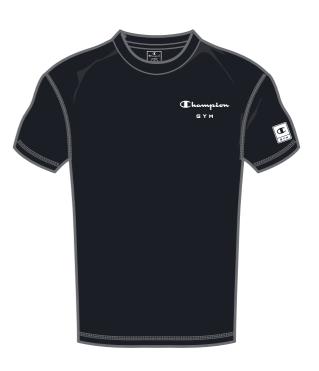

# CHAMPION G Y M

**CHAMPION GYM** 

Fabric

WICKING RENE GRID POLY MESH (100 GR) + QUICK DRY + AGION TREATMENT

217747

NBK/NBK KK001

WRG/NBK **ES002** 

**BRANDING IS ALWAYS IN CONTRAST COLOR** 

**CHAMPION GYM** 

Fabric

WICKING RENE GRID POLY MESH (100 GR) + QUICK DRY + AGION TREATMENT

218036 **AS 217747 BUT SINGLE PACK** 

WRG ES002

WRG **ES002** 

NBK KK001

SPO OS017