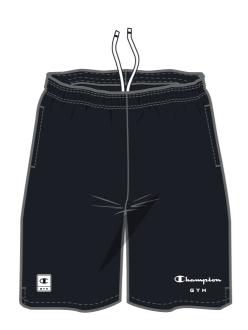

**CHAMPION GYM** 

TCV QUICK DRY BI-STRETCH POLY WOVEN (120 GR) + AGION TREATMENT

**Zip Pocket** 

NBK KK001

217547

**NBK** KK001

**CHAMPION GYM** 

Fabric