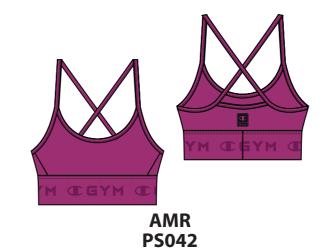

# CHAMPION G Y M

**3 COLOR AVAILABLE** 

NBK KK001

XXXXXX (CODICE SET)

**3 COLOR AVAILABLE** 

NBK KK001