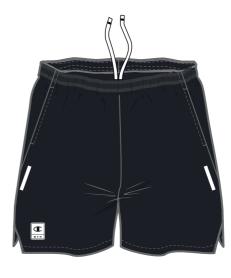

**CHAMPION GYM** 

TCV QUICK DRY BI-STRETCH POLY WOVEN (120 GR) + AGION TREATMENT

**Zip Pocket** 

NBK KK001

217547

**NBK** KK001

**CHAMPION GYM** 

Fabric