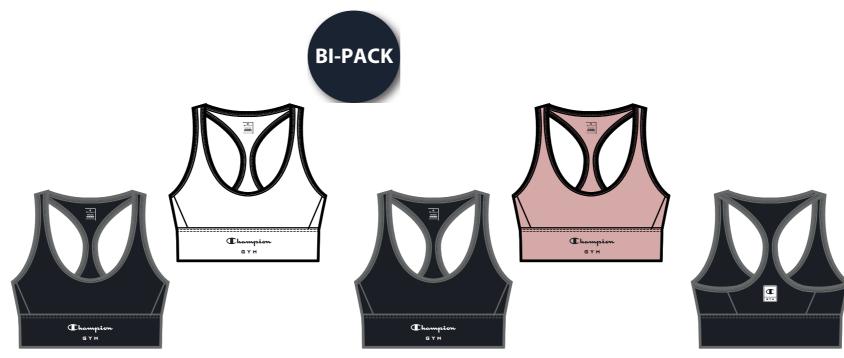

# CHAMPION G Y M

**CHAMPION GYM** 

Fabric

WICKING RENE GRID POLY MESH (100 GR) + QUICK DRY + AGION TREATMENT

217747

NBK/NBK KK001

WRG/NBK **ES002** 

**BRANDING IS ALWAYS IN CONTRAST COLOR** 

**CHAMPION GYM** 

Fabric

WICKING RENE GRID POLY MESH (100 GR) + QUICK DRY + AGION TREATMENT

218036 **AS 217747 BUT SINGLE PACK** 

WRG ES002

WRG **ES002** 

NBK KK001

SPO OS017