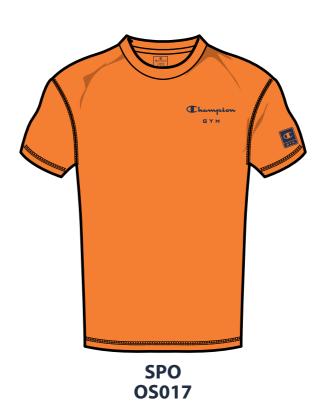

**CHAMPION GYM** 

Fabric

WICKING RENE GRID POLY MESH (100 GR) + QUICK DRY + AGION TREATMENT

218036 **AS 217747 BUT SINGLE PACK** 

WRG ES002

WRG **ES002** 

NBK KK001

SPO OS017