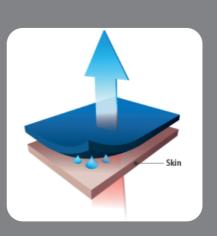

#### **QUICK DRY FABRICS**

Quick Dry technology lifts sweat away from your skin to help keep you dry, comfortable and focused.