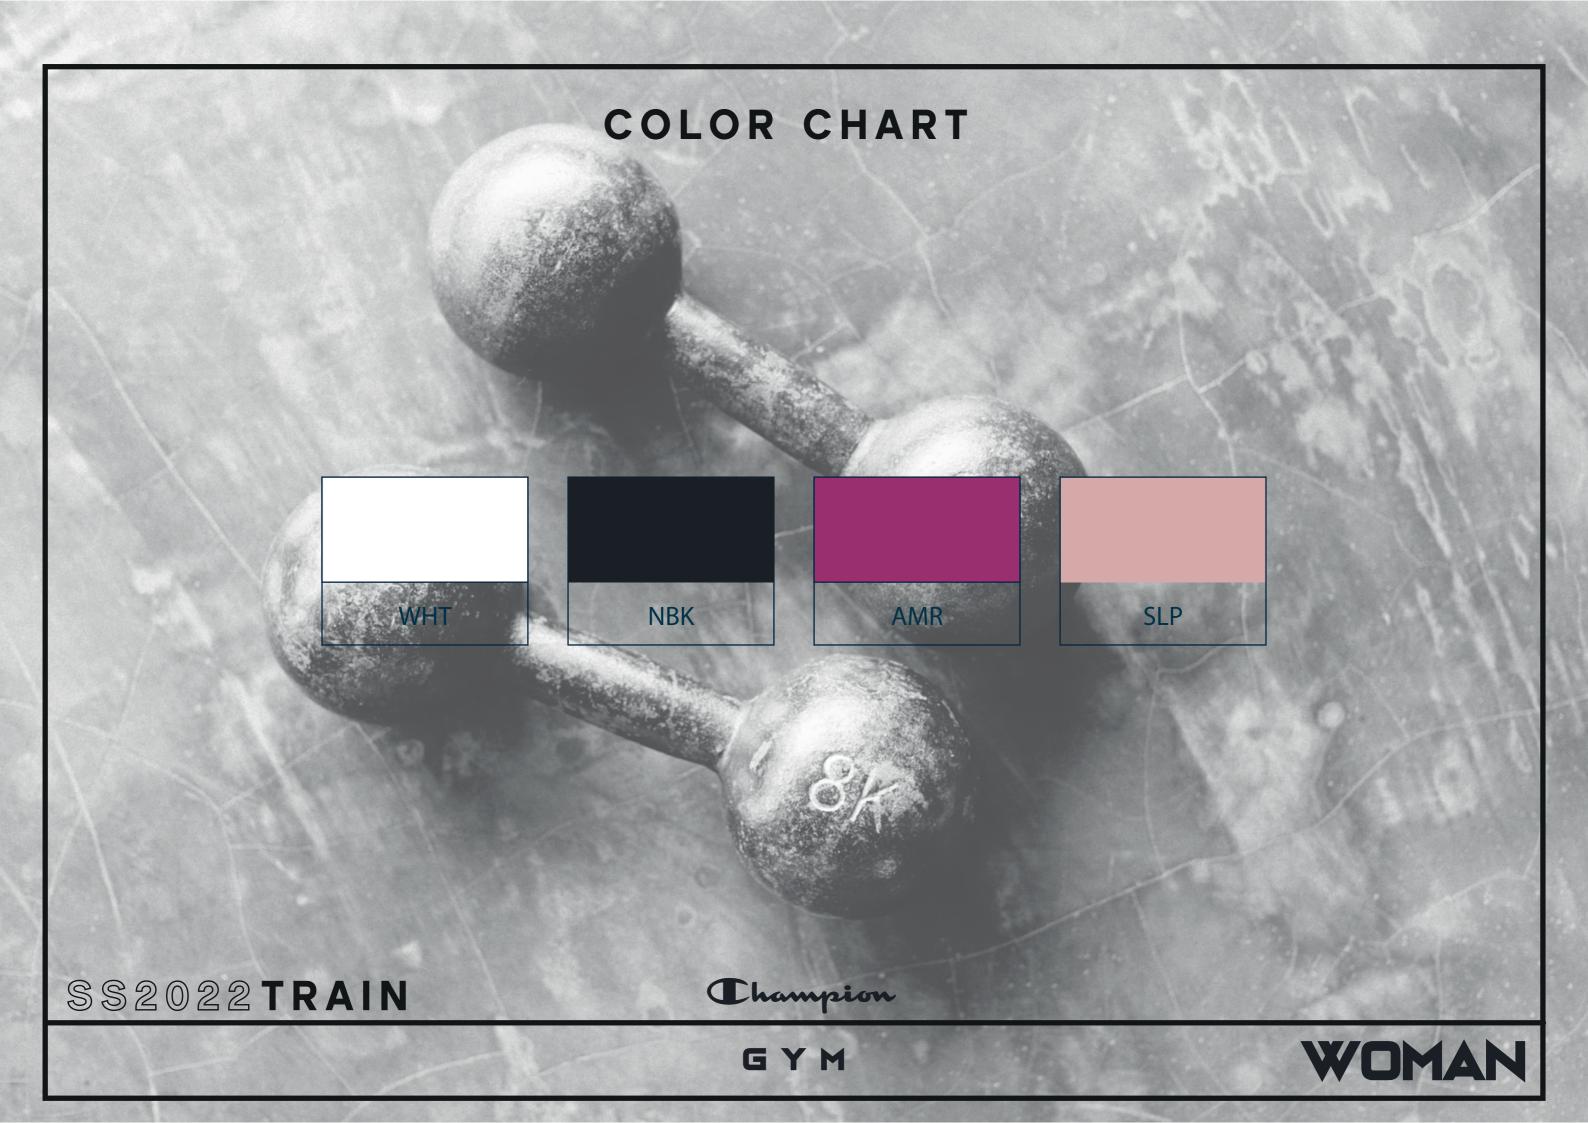

# CHAMPION G Y M

**CHAMPION GYM** 

Fabric

WICKING RENE GRID POLY MESH (100 GR) + QUICK DRY + AGION TREATMENT

217747

NBK/NBK KK001

WRG/NBK **ES002** 

**BRANDING IS ALWAYS IN CONTRAST COLOR** 

**CHAMPION GYM** 

Fabric

WICKING RENE GRID POLY MESH (100 GR) + QUICK DRY + AGION TREATMENT

218036 **AS 217747 BUT SINGLE PACK** 

WRG ES002

WRG **ES002** 

NBK KK001

SPO OS017

**CHAMPION GYM** 

TCV QUICK DRY BI-STRETCH POLY WOVEN (120 GR) + AGION TREATMENT

**Zip Pocket** 

NBK KK001

217547

**NBK** KK001

**CHAMPION GYM** 

Fabric