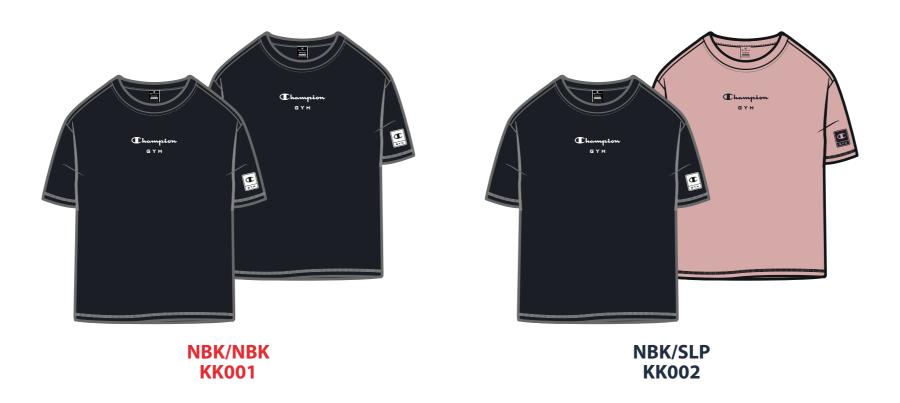

+ AGION TREATMENT

115182 LOGO POSITIONING CHANGED

NBK/WHT KK001

NBK/SLP KK002

115186

NBK KK001

**LOGO POSITIONING CHANGED** 

115185 LOGO POSITIONING CHANGED NBK KK001 NWD QUICK-DRY COMPACT STRETCH POLY JERSEY (280 GR) **F Y M** + AGION TREATMENT