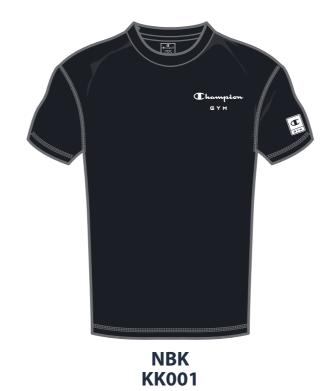

# CHAMPION G Y M

**CHAMPION GYM** 

Fabric

WICKING RENE GRID POLY MESH (100 GR) + QUICK DRY + AGION TREATMENT

217747

NBK/NBK KK001

WRG/NBK **ES002** 

**BRANDING IS ALWAYS IN CONTRAST COLOR** 

**CHAMPION GYM** 

Fabric

WICKING RENE GRID POLY MESH (100 GR) + QUICK DRY + AGION TREATMENT

218036 **AS 217747 BUT SINGLE PACK** 

WRG ES002

WRG **ES002** 

NBK KK001

SPO OS017