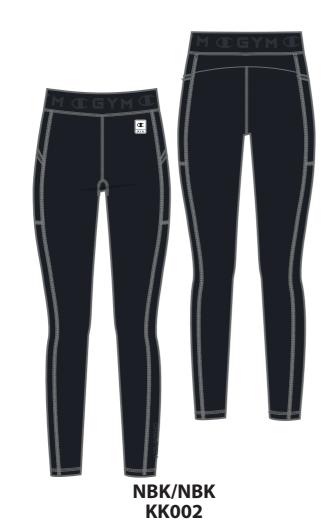

**CHAMPION GYM** 

TCV QUICK DRY BI-STRETCH POLY WOVEN (120 GR) + AGION TREATMENT

**Zip Pocket** 

NBK KK001

217547

**NBK** KK001

**CHAMPION GYM** 

Fabric