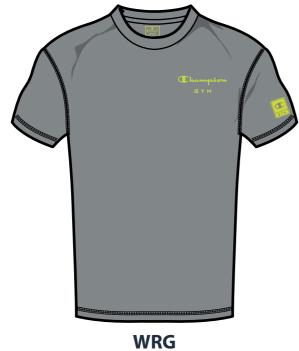

**CHAMPION GYM** 

Fabric

WICKING RENE GRID POLY MESH (100 GR) + QUICK DRY + AGION TREATMENT

218036 **AS 217747 BUT SINGLE PACK** 

WRG ES002

WRG **ES002** 

NBK KK001

SPO OS017