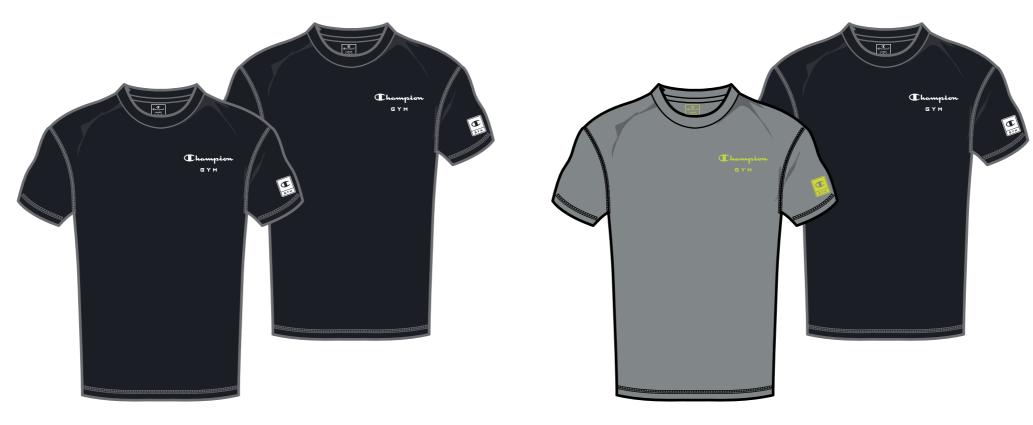

# CHAMPION G Y M

**CHAMPION GYM** 

Fabric

WICKING RENE GRID POLY MESH (100 GR) + QUICK DRY + AGION TREATMENT

217747

NBK/NBK KK001

WRG/NBK **ES002** 

**BRANDING IS ALWAYS IN CONTRAST COLOR** 

**CHAMPION GYM** 

Fabric

WICKING RENE GRID POLY MESH (100 GR) + QUICK DRY + AGION TREATMENT

218036 **AS 217747 BUT SINGLE PACK** 

WRG ES002

WRG **ES002** 

NBK KK001

SPO OS017