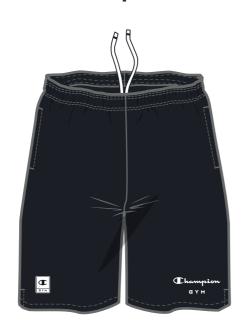

#### **FUNCTIONAL DESIGN**

Functional pockets for a better energetic workout.

**CHAMPION GYM** 

TCV QUICK DRY BI-STRETCH POLY WOVEN (120 GR) + AGION TREATMENT

**Zip Pocket** 

NBK KK001

217547

**NBK** KK001

**CHAMPION GYM** 

Fabric