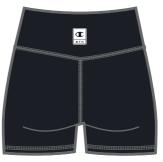

**CHAMPION GYM** 

TCV QUICK DRY BI-STRETCH POLY WOVEN (120 GR) + AGION TREATMENT

**Zip Pocket** 

NBK KK001

217547

**NBK** KK001

**CHAMPION GYM** 

Fabric