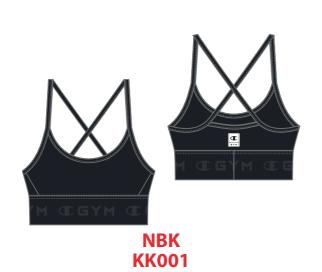

# CHAMPION G Y M

**CHAMPION GYM** 

Fabric

WICKING RENE GRID POLY MESH (100 GR) + QUICK DRY + AGION TREATMENT

217747

NBK/NBK KK001

WRG/NBK **ES002** 

**BRANDING IS ALWAYS IN CONTRAST COLOR** 