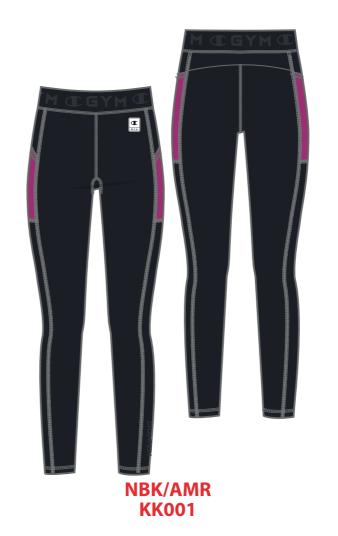

**CHAMPION GYM** 

TCV QUICK DRY BI-STRETCH POLY WOVEN (120 GR) + AGION TREATMENT

**Zip Pocket** 

NBK KK001

217547

**NBK** KK001

**CHAMPION GYM** 

Fabric