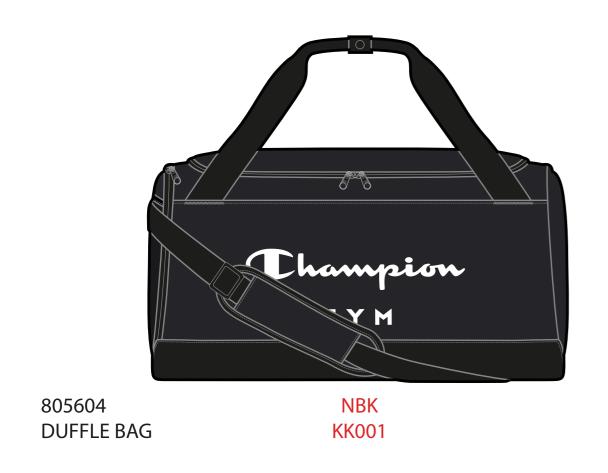

017

**CHAMPION GYM** 

TCV QUICK DRY BI-STRETCH POLY WOVEN (120 GR) + AGION TREATMENT





**Zip Pocket** 





NBK KK001



217547

**NBK** KK001

**CHAMPION GYM** 

Fabric

115183

QUICK DRY STRETCH BLENDED POLY-TENCEL JERSEY (190 GR) + AGION TREATMENT





Fabric

QUICK DRY STRETCH BLENDED POLY-TENCEL JERSEY (190 GR) + AGION TREATMENT





115620 **AS 115183 BUT SINGLE PACK** 

Fabric

NWD QUICK-DRY COMPACT STRETCH POLY JERSEY (280 GR) **T** 

+ AGION TREATMENT



115182 LOGO POSITIONING CHANGED

NBK/WHT KK001

NBK/SLP KK002







115186

NBK KK001

**LOGO POSITIONING CHANGED** 

115185 LOGO POSITIONING CHANGED NBK KK001 NWD QUICK-DRY COMPACT STRETCH POLY JERSEY (280 GR) **F Y M** + AGION TREATMENT





115348
LOGO POSITIONING CHANGED







# Accessories for the "ADVANCED" consumer







805605

**SPORT** 

BOTTLE



#### **S21871 X ROUNDER**



**ES007 GPA/SYF** 



**BS501 NNY/ORANGE** 



**KK002 NBK/WHT** 

#### **S21870 GC INTERMEDIATE**



**ES007 GPA/SYF** 



**KK001 TRIPLE NBK** 

#### **S11446 X ROUNDER**



**WW001 WHT** 



**PS013 PINK** 



**KK002 NBK/WHT** 

#### **S11447 GC INTERMEDIATE**



**WW001 WHT** 



KK001 NBK/PINK

# CHAMPION G Y M



**3 COLOR AVAILABLE** 





NBK KK001



XXXXXX (CODICE SET)



**3 COLOR AVAILABLE** 





NBK KK001



# CHAMPION G Y M



**3 COLOR AVAILABLE** 

+



NBK KK001

+
STARTER SHOE





**3 COLOR AVAILABLE** 

+



NBK KK001

+
ADVANCED SHOE