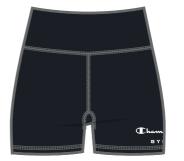

**CHAMPION GYM** 

TCV QUICK DRY BI-STRETCH POLY WOVEN (120 GR) + AGION TREATMENT

**Zip Pocket** 

NBK KK001

217547

**NBK** KK001

**CHAMPION GYM** 

Fabric